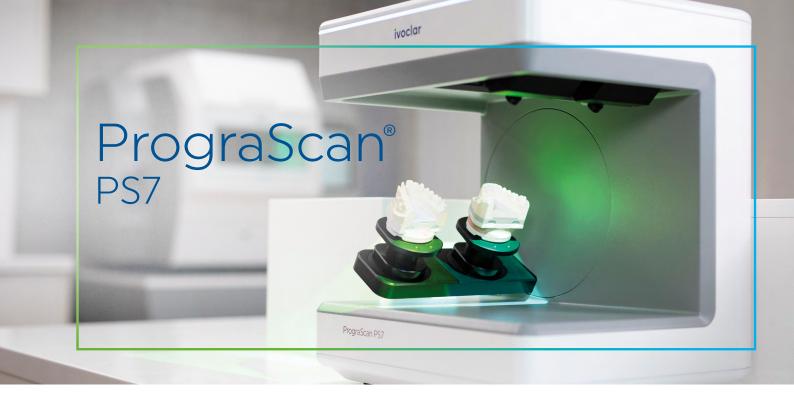

## Simultaneous high speed for perfection

The high-end lab scanner PrograScan PS7 scans upper and lower jaw models in one single process: simultaneously and fully automatically.

| Technical Data         |                          |
|------------------------|--------------------------|
| Camera                 | 8 (8 MP each)            |
| Scan tables            | 2                        |
| Auto-Start             | Yes                      |
| Accuracy (ISO 12836)   | 5 μm                     |
| Repeatability          | <2 μm                    |
| Texture                | Colour                   |
| Scan strategy          | All-in-one/die in model  |
| Output format          | STL, PLY                 |
| Voltage range          | 100 - 240 VAC            |
| Frequency range        | 50-60 Hz                 |
| Rated power (max.)     | 90 Wh                    |
| Scanner voltage        | 24V DC ±10%              |
| Type of USB port       | USB 3.0 TYP C (5 Gbit/s) |
| Number of USB ports    | 2                        |
| Weight                 | 13.6 kg                  |
| Dimensions (W x H x D) | 396.0 x 436.5 x 380.5 mm |
|                        |                          |