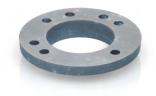

### Sintering Furnace Temperature Checking Set UTH (880°C) (Refill Package)

688632

10 sintering rings to check the exact crystallization temperature of the Programat CS6.

### Sintering Furnace Temperature Checking Set MTH (1500°C) (Refill Package)

627398

10 sintering rings to check the exact sintering temperature of the Programat CS6.