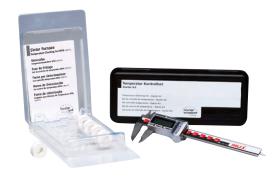

### Sintering Furnace Temperature Checking Set Starter Kit

627380

The Temperature Checking Set Starter Kit comprises all the components necessary to check and calibrate the sintering temperature of the Programat CS6.