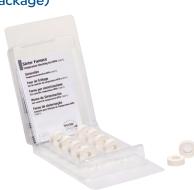

### Sintering Furnace Temperature Checking Set Starter Kit

627380

The Temperature Checking Set Starter Kit comprises all the components necessary to check and calibrate the sintering temperature of the Programat CS6.

### Sintering Furnace Temperature Checking Set UTH (880°C) (Refill Package)

688632

10 sintering rings to check the exact crystallization temperature of the Programat CS6.

### Sintering Furnace Temperature Checking Set MTH (1500°C) (Refill Package)

627398

10 sintering rings to check the exact sintering temperature of the Programat CS6.