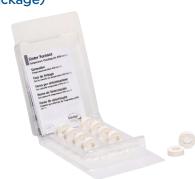

### Sintering Furnace Temperature Checking Set UTH (880°C) (Refill Package)

688632

10 sintering rings to check the exact crystallization temperature of the Programat CS6.

### Sintering Furnace Temperature Checking Set MTH (1500°C) (Refill Package)

627398

10 sintering rings to check the exact sintering temperature of the Programat CS6.