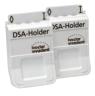

#### Digital Shade Assistant Holder Kit

679916

The Digital Shade Assistant Holder is used for holding the shade guide teeth for the DSA function.

#### **Delivery Form:**

2 Digital Shade Assistant Holders

ivoclar.com