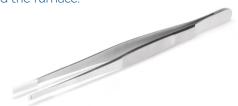

#### **Programat® CS6 Tweezers**

749897

The special tweezers with the ceramic tips are used to load the furnace.