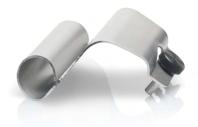

#### Programat® CS6 Tweezer Holder

747590

The tweezer holder can be attached to the housing of the Programat CS6. It enables you to conveniently remove and replace the tweezers.