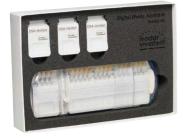

#### Digital Shade Assistant Starter Kit

679917

The Digital Shade Assistant Starter Kit is especially designed for digital shade selection. It includes all the components the user needs. The Digital Shade Assistant Holder is used for holding the shade guide teeth.

# **Delivery Form:**3 Digital Shade Assistant Holder 1 A-D shade guide