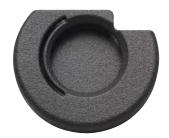

### Programat® Calibration Measuring Aid 752035

The Programat Calibration Measuring Aid supports users in measuring the control rings and provides them with a reliable measuring result as a basis for the furnace calibration.